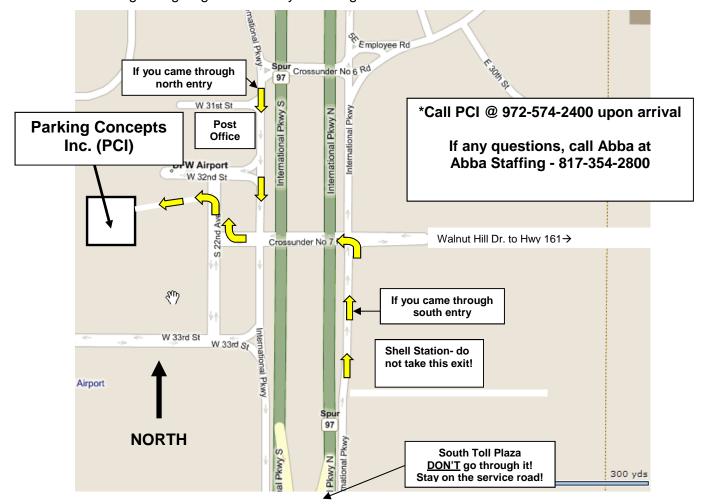

## Directions to Parking Concepts Inc. (PCI) at DFW Airport

3217 S. 22<sup>nd</sup> Ave DFW Airport, TX 75261

## From the either the north or south entrance of DFW Airport:

- 1. Exit onto the "Service Road" <u>prior</u> to entering the airport toll booth area. **DO NOT PASS THROUGH THE TOLL BOOTH** you <u>cannot</u> get to PCI if you are on the main airport toll road (International Parkway).
- 2. Proceed on the International Parkway **Service Road** to "Crossunder #7" (it will be clearly marked it is not far from the south toll booths of the Airport).
- 3. Turn west on Crossunder #7 until you the dead-end into 22<sup>nd</sup> St. (**left** if you came in the South Airport entrance; **right** if you came in the North Airport entrance)
- 4. Turn right (north), then left <u>prior</u> stop sign. The road you will turn onto is a two lane road. This short road leads to the PCI / DFW Airport Valet building (the former Tram maintenance building) which is a two-story tan brick building with garage service bays building at the end of this road.