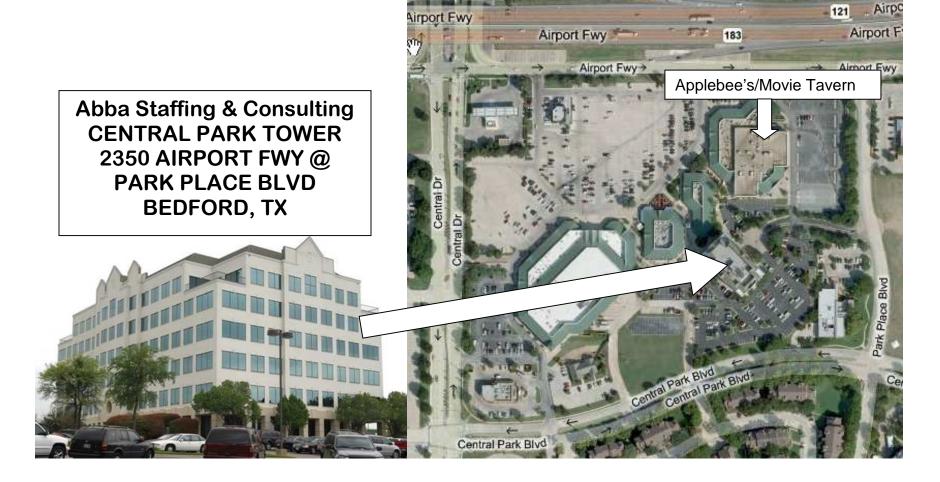

## DIRECTIONS TO ABBA STAFFING & CONSULTING, 2350 AIRPORT FWY, SUITE 130, BEDFORD, TX 76022 (817) 354-2800 \*\*\*\*\*\*\*YOUR GPS WILL NOT ACCURATELY LEAD YOU TO OUR BUILDING\*\*\*\*\*\*\*

**From Ft. Worth:** take Hwy 183 East toward DFW airport. Exit on Central Dr. Once on the service road, go across Central Drive and turn right on Central Park Blvd. We are on the first floor of the white six story building behind the Movie Tavern.

From North Dallas / Grapevine area: Take Hwy 121 South past the Harwood exit. Take the <u>next</u> exit which is Westpark Way. DO NOT GO ALL THE WAY TO 183. The new highway layout does NOT have a Central Drive exit from 121. Go straight through the first traffic signal to the westbound 183 service road. Proceed to the Central Drive "Texas turnaround" just prior to the traffic signal and make the left U-Turn onto the eastbound service road. Go just past Urban Air Adventure Park and turn right on Central Park Blvd. We are on the first floor of the white six story building behind the Movie Tavern.

From Arlington / Irving: Take Hwy 183 West toward Ft. Worth. Take the <u>first</u> exit after the 121/183 merge (Central Dr.). Proceed to the Central Drive "Texas turnaround" just prior to the traffic signal and make the left U-Turn onto the eastbound service road. Go just past Urban Air Adventure Park and turn right on Central Park Blvd. We are on the first floor of the white six story building behind the Movie Tayern.

(SCROLL DOWN TO PAGE TWO MAP DETAIL)

**The Google Maps link:** <a href="https://www.google.com/maps/place/Abba+Staffing+%26+Consulting/@32.83542,-97.130648,17z/data=!3m1!4b1!4m2!3m1!1s0x864e7faeaa79fffd:0xd134f4645cd4d2e1?hl=en">https://www.google.com/maps/place/Abba+Staffing+%26+Consulting/@32.83542,-97.130648,17z/data=!3m1!4b1!4m2!3m1!1s0x864e7faeaa79fffd:0xd134f4645cd4d2e1?hl=en</a>