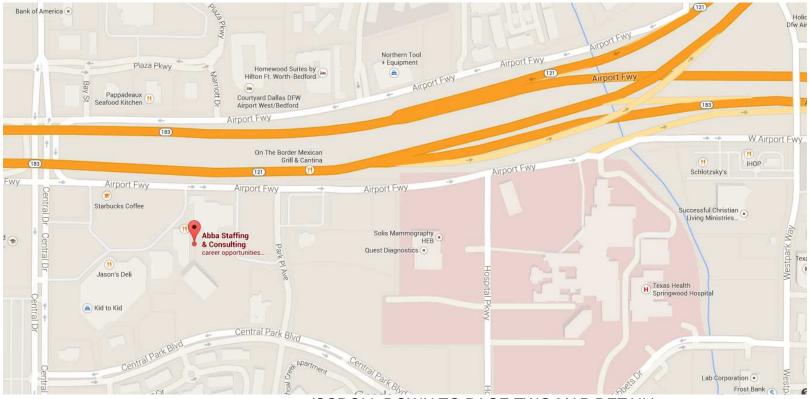

## DIRECTIONS TO ABBA STAFFING & CONSULTING, 2350 AIRPORT FWY, SUITE 130, BEDFORD, TX 76022 (817) 354-2800 \*\*\*\*\*\*\*YOUR GPS WILL NOT ACCURATELY LEAD YOU TO OUR BUILDING\*\*\*\*\*\*\*

**From Ft. Worth:** take Hwy 183 East toward DFW airport. Exit on Central Dr. Once on the service road, go across Central Drive and turn right on Central Park Blvd. We are on the first floor of the white six story building behind the Movie Tavern.

From North Dallas / Grapevine area: Take Hwy 121 South past the Harwood exit. Take the <u>next</u> exit which is Westpark Way. DO NOT GO ALL THE WAY TO 183. The new highway layout does NOT have a Central Drive exit from 121. Go straight through the first traffic signal to the westbound 183 service road. Proceed to the Central Drive "Texas turnaround" just prior to the traffic signal and make the left U-Turn onto the eastbound service road. Go just past Urban Air Adventure Park and turn right on Central Park Blvd. We are on the first floor of the white six story building behind the Movie Tavern.

From Arlington / Irving: Take Hwy 183 West toward Ft. Worth. Take the <u>first</u> exit after the 121/183 merge (Central Dr.). Proceed to the Central Drive "Texas turnaround" just prior to the traffic signal and make the left U-Turn onto the eastbound service road. Go just past Urban Air Adventure Park and turn right on Central Park Blvd. We are on the first floor of the white six story building behind the Movie Tayern.

(SCROLL DOWN TO PAGE TWO MAP DETAIL)

**The Google Maps link:** <a href="https://www.google.com/maps/place/Abba+Staffing+%26+Consulting/@32.83542,-97.130648,17z/data=!3m1!4b1!4m2!3m1!1s0x864e7faeaa79fffd:0xd134f4645cd4d2e1?hl=en">https://www.google.com/maps/place/Abba+Staffing+%26+Consulting/@32.83542,-97.130648,17z/data=!3m1!4b1!4m2!3m1!1s0x864e7faeaa79fffd:0xd134f4645cd4d2e1?hl=en</a>